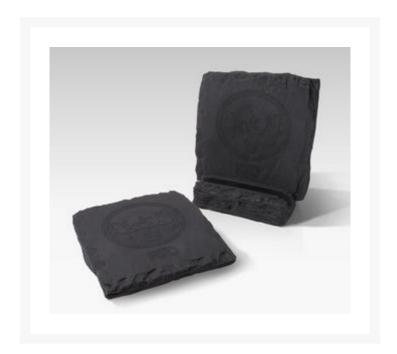

## **Description**

Our Square Slate Texture Au Natural Coaster Set is deep etched for a tone on tone look. This coaster set is available as a single (1065) or 4-pc set w/ base (1075) as well. Made in the USA and contains recycled materials. 4" w 4" v 4" v 0 × 0.25" Thick