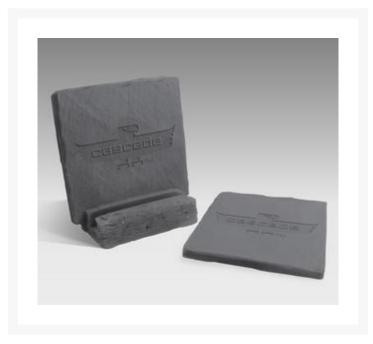

## Description

Our Square Shale Texture Au Natural Coaster Set is deep etched for a tone on tone look. This coaster set is available as a single (1063)as well. Made in the USA and contains recycled materials. 4" W x 4" D x 0.25" Thick