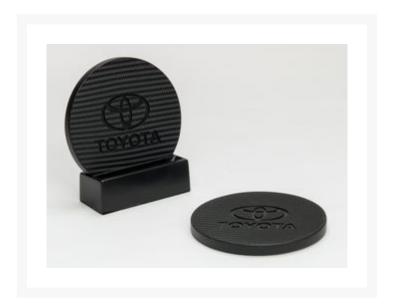

## **Description**

Our Carbon Fiber textured coaster is deep etched for a tone on tone look. This coaster set is available as a single (1055) or a 4-pc set as well. Made in the USA and contains recycled materials. 4" D x 0.25" Thick