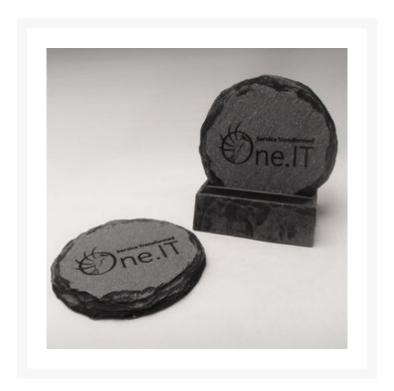

## **Description**

2-Piece Round Slate Textured Coaster Set includes 2 coasters & a generic base. Also available as a single (1045). Price includes a common layout etched with a one color accent wash. 4" W x 4" D x 0.25" Thick