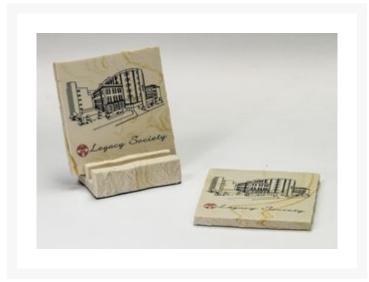

## Description

2 Piece Square Limestone-Textured Edge Coaster Set, 2 coasters & generic base. As available as a single (1042) or a 4-pc set w/base (1041). Price includes a common layout etched with 1 color fill or UV printed in full color. Decoration method dictates the set-up charge. 4" W x 4" D x 0.25" Thick