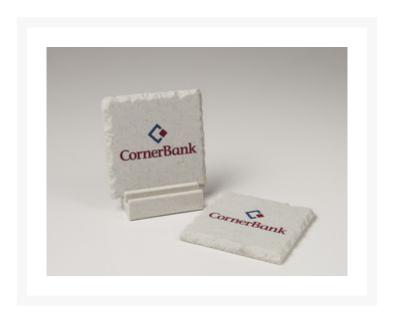

## **Description**

2 Piece Square Chiseled Edge Coaster Set, 2 coasters & generic base. As available as a single (1040) or a 4-pc set w/base (1043). Price includes a common layout etched with 1 color fill or UV printed in full color. Decoration method dictates the set-up charge.  $4" W \times 4" D \times 0.25"$  Thick