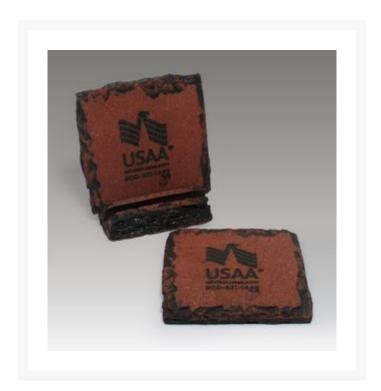

## **Description**

2-Piece Square Slate Textured Coaster Set includes 2 coasters & a generic base. Also available as a single (1028) or a 4-pc set w/base (1033). Price includes a common layout etched with a one color accent wash. 4" W  $\times$  4" D  $\times$  0.25" Thick