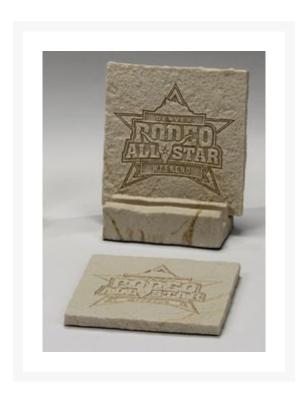

## **Description**

2-Piece Square Limestone Coaster Set with base. Also available as a single (1027) or 4-pc set with base (1032). Layout is deep etched with no color fill for a tone on tone look.  $4" W \times 4" D \times 0.25"$  Thick