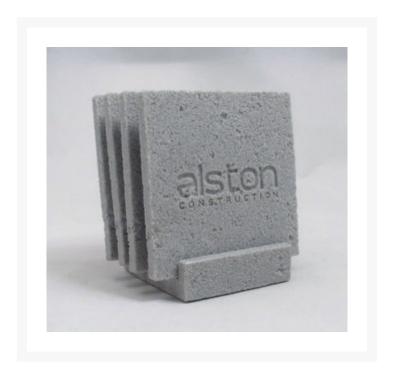

## **Description**

This 4-pc coaster set with base has the look, and feel, of textured concrete block. One layout is deep etched and goes on all four coasters. Available as a single (1066) or 2-pc set with a base (1099)  $\cdot$  4" W x 4" H x 0.25" D