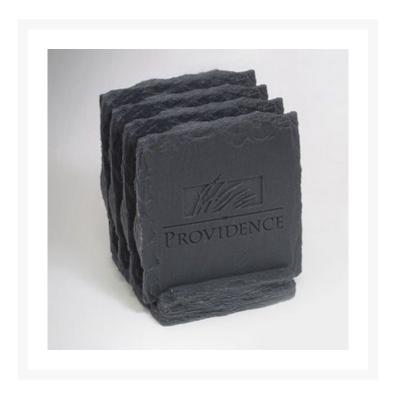

## **Description**

Square Slate Natural Coaster Set, 4 square coasters & generic base. Also available as a single (1065) or 2-pc set (1098).  $4^{\circ}$  W x  $4^{\circ}$  H x 0.25" Thick