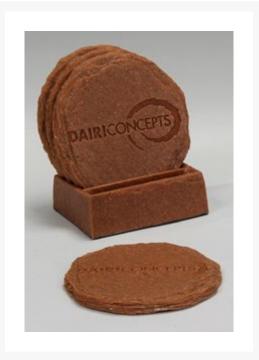

## Description

Our creative, colorful cast stone coasters are a great way for incentive programs to motivate employees to reach the ultimate goal. Our Slate textured coaster is deep etched for a rugged look. This coaster set includes a base. Coasters are also sold individually (#1064) or as a set of 2 (#1097. Made in the USA and contains recycled materials. 4" D x 0.25" Thick