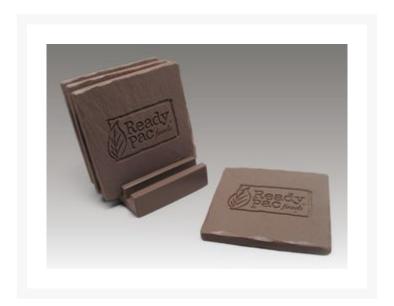

## **Description**

Square Shale Natural Coaster Set, 4 square coasters & generic base. Also available as a single (1063) or 2-pc set (1096). 4" W x 4" H x 0.25" Thick