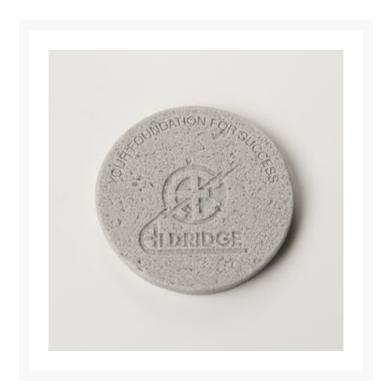

## **Description**

Round Concrete Au Natural Coaster. The layout is deep etched to give a tone on tone look. Available as a 2-pc (1100) or 4-pc (1077) set with base. 4" Diameter x 0.25" Thick