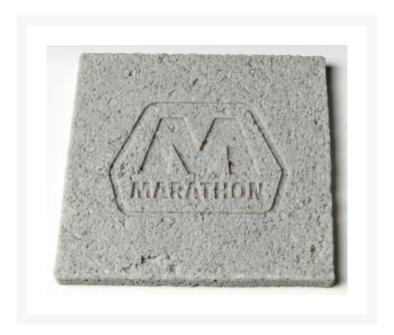

## **Description**

This coaster has the look, and feel, of poured concrete. The layout is deep etched. Available as a 2-pc (1099) or 4-pc set (1076) with base.  $4" W \times 4" H \times 0.25" D$ 