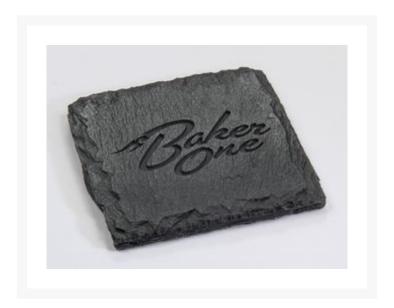

## **Description**

This cast stone coaster replicates the natural texture of slate. The layout is deep etched. Available as a 2-pc (1098) or a 4-pc (1075) set with base.  $4" W \times 4" H \times 0.25" D$ 