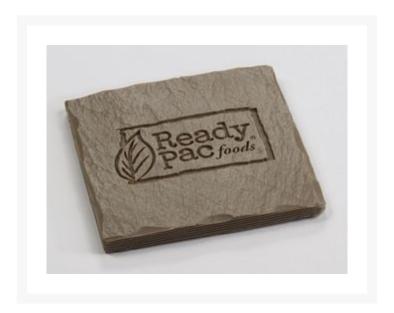

## **Description**

This coaster replicates a natural shale texture. The layout is deep etched. Available as a 2-pc (1096) or a 4-pc (1073) set with base.  $4" W \times 4" H \times 0.25" D$ 