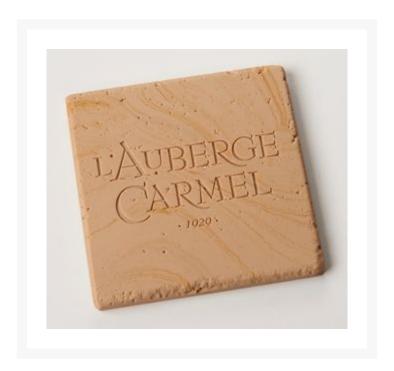

## **Description**

This coaster replicates the natural texture of travertine. Also available as a 2-pc (1094) or 4-pc (1071) set with base. The layout is deep etched.  $4" W \times 4" H \times 0.25" D$ 