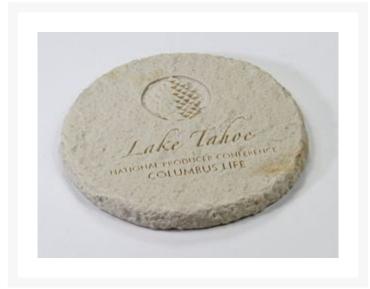

## Description

This cast stone coaster replicates the natural texture of limestone. Layout is deep etched. Available as a 2-pc set (1088) or 4-pc set (1047). 4" Diameter x 0.25" D