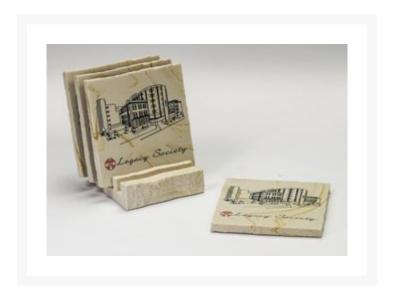

## **Description**

Set of four limestone textured edge coaster with base. Available in any of our stock stone options. Priced with one color fill Made in the USA. Also available as singles. Also available as a single (1042) or 2-pc set (1086). Imprint method dictates set-up charge. 4'' W x 4'' H x 0.25'' D