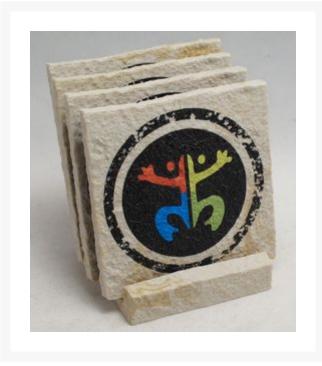

## Description

Our creative, colorful cast stone coasters are a great way for incentive programs to motivate employees to reach the ultimate goal. Our square limestone-texture coaster also sold individually (1027P) and as a 2-pc set (1081P). Made in the USA and contains recycled materials. Layout is UV printed in full color. 4" W x 4" H x 0.25" D