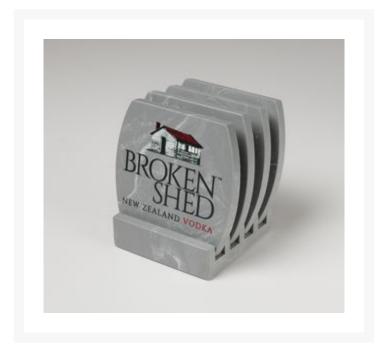

## Description

This coaster can be cast in any one of our 95 stock stone colors. Set-up is dictated by imprint method. Also sold as a single coaster (#1005). 3.375" L x 3.625" W x 0.25" Thick