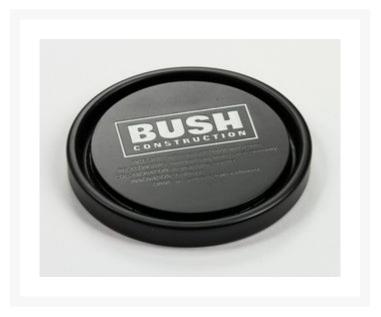

## Description

Our extra large double rim coasters holds most cup sizes. Sold individually and as a 2-pc or 4-pc (1023) set with base. Made in the USA and contains recycled materials. Imprint method dictates set-up charge. 4.25" Diameter x 0.5" Thick