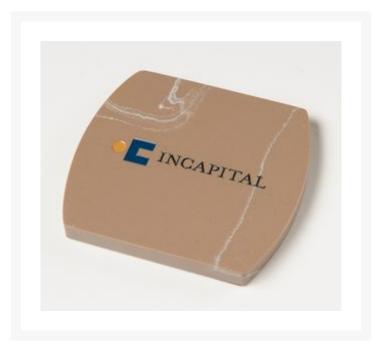

## Description

Our Modern coaster is part of a larger Modern Desk Set. This coaster can be cast in any one of our 95 stock stone colors. Set-up is dictated by imprint method. 3.375" L x 3.625" W x 0.25" Thick