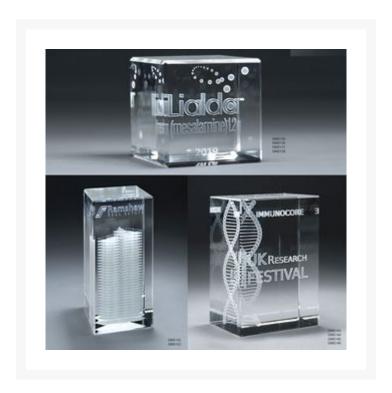

## **Description**

Optic crystal with dazzling representations of your graphics in fine-point detail. Images are created inside the crystal using a highly accurate laser to focus energy into a small point. Detailed artwork will translate into a

clearer replication of logos, product images, buildings or photographs. Nearly any image can be used to make a 2D or 3D work of art. Allow 12-16 weeks for art and production. Call for extended quantity pricing. 3" W  $\times$  9" H  $\times$  3" D