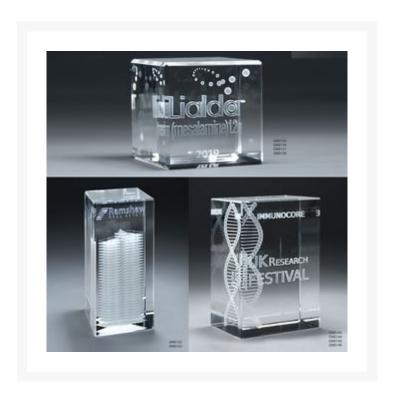

## **Description**

Optic crystal with dazzling representations of your graphics in fine-point detail. Images are created inside the crystal using a highly accurate laser to focus energy into a small point. Detailed artwork will translate into a

clearer replication of logos, product images, buildings or photographs. Nearly any image can be used to make a 2D or 3D work of art. Allow 12-16 weeks for art and production. Call for extended quantity pricing. 3" W x 6" H x 3" D