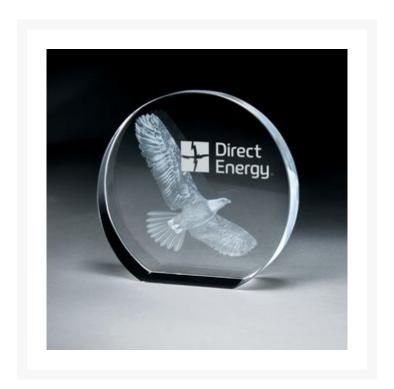

## **Description**

Optic crystal with dazzling representations of your graphics in fine-point detail. Images are created inside the crystal using a highly accurate laser to focus energy into a small point. Detailed artwork will translate into a

clearer replication of logos, product images, buildings or photographs. Nearly any image can be used to make a 2D or 3D work of art. Allow 12-16 weeks for art and production. Call for extended quantity pricing. 6" W x 6" H x 1 3/8" D