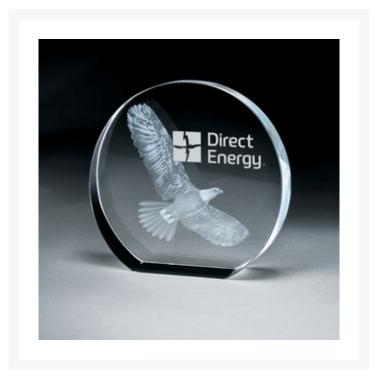

## Description

Optic crystal with dazzling representations of your graphics in fine-point detail. Images are created inside the crystal using a highly accurate laser to focus energy into a small point. Detailed artwork will translate into a

clearer replication of logos, product images, buildings or photographs. Nearly any image can be used to make a 2D or 3D work of art. Allow 12-16 weeks for art and production. Call for extended quantity pricing. 5" W x 5" H x 1 1/8" D