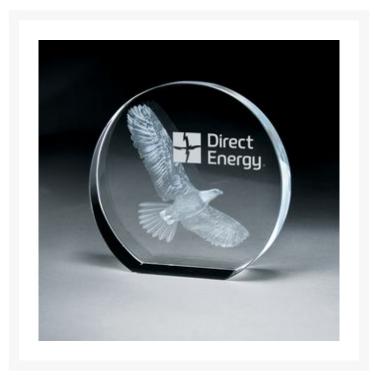

## Description

Optic crystal with dazzling representations of your graphics in fine-point detail. Images are created inside the crystal using a highly accurate laser to focus energy into a small point. Detailed artwork will translate into a

clearer replication of logos, product images, buildings or photographs. Nearly any image can be used to make a 2D or 3D work of art. Allow 12-16 weeks for art and production. Call for extended quantity pricing. 4" W x 4" H x 1" D