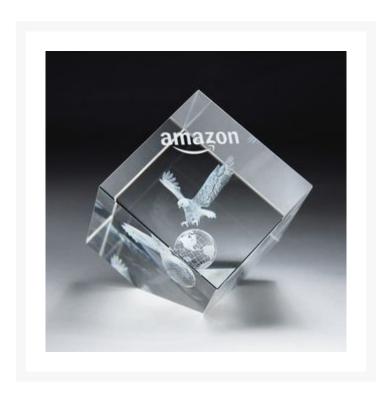

## **Description**

Optic crystal with dazzling representations of your graphics in fine-point detail. Images are created inside the crystal using a highly accurate laser to focus energy into a small point. Detailed artwork will translate into a

clearer replication of logos, product images, buildings or photographs. Nearly any image can be used to make a 2D or 3D work of art. Allow 12-16 weeks for art and production. Call for extended quantity pricing. 3 1/8" W x 3 1/8" H x 3 1/8" D