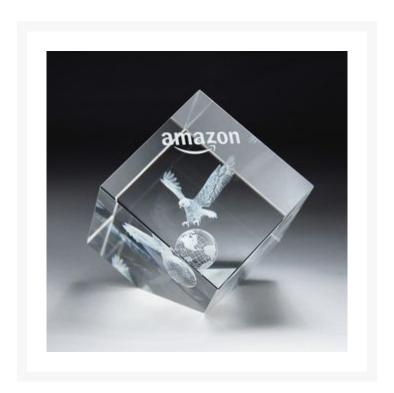

## **Description**

Optic crystal with dazzling representations of your graphics in fine-point detail. Images are created inside the crystal using a highly accurate laser to focus energy into a small point. Detailed artwork will translate into a

clearer replication of logos, product images, buildings or photographs. Nearly any image can be used to make a 2D or 3D work of art. Allow 12-16 weeks for art and production. Call for extended quantity pricing. 2 3/8" W x 2 3/8" H x 2 3/8" D