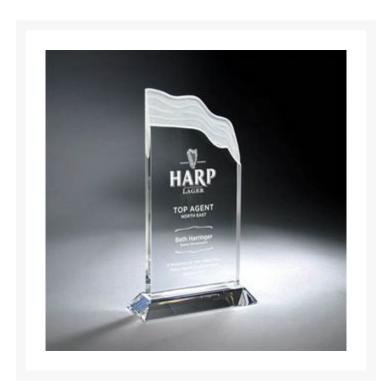

## **Description**

NEW! This large sized meticulously carved crystal waterfall design has a fire-polished giving this award its unique frosted edge. Set on a clear crystal base. Additional sized available; small and medium. Sandblast imprint and packaged in a deluxe presentation box. 6" W x 10" H x 2" D

## **Additional Information**

| Sage product name | Waterfall Crystal on Base, Lrg                                           |
|-------------------|--------------------------------------------------------------------------|
| Price             | \$228.90                                                                 |
| Color Chart       | No                                                                       |
| Keywords          | GM752C, GM752, carved, crystal, waterfall, fire polished, frosted, clear |
| Classification    | PACT                                                                     |