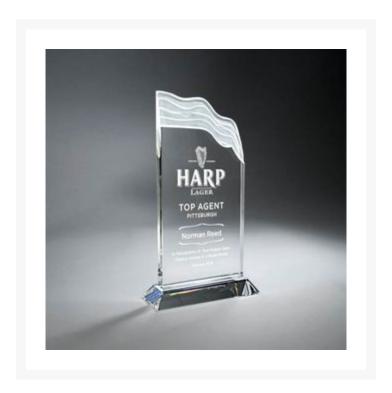

## **Description**

NEW! This small sized meticulously carved crystal waterfall design has a fire-polished giving this award its unique frosted edge. Set on a clear crystal base. Additional sized available; medium and large. Sandblast imprint and packaged in a deluxe presentation box. 4.5" W x 7" H x 2" D

## **Additional Information**

| Sage product name | Waterfall Crystal on Base, Sm                                            |
|-------------------|--------------------------------------------------------------------------|
| Price             | \$157.50                                                                 |
| Color Chart       | No                                                                       |
| Keywords          | GM752A, GM752, carved, crystal, waterfall, fire polished, frosted, clear |
| Classification    | PACT                                                                     |