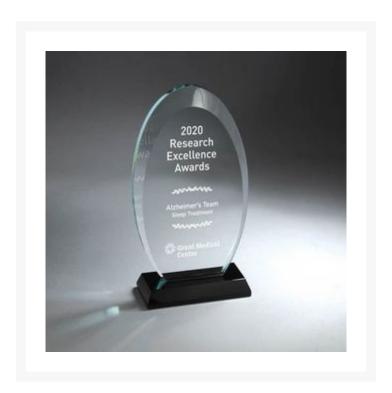

## **Description**

NEW! Part of the Tapered Edge Glass Collection, the large sized Elliptical Award projects a comforting strength with its oval shape and tapered edge cuts set on black crystal base. Also available with blue mirror glass base (GM750BBL) and in size small (GM750ABK). Sandblast imprint and packaged in a deluxe presentation box. 5'' W x 8.75'' H x 2'' D