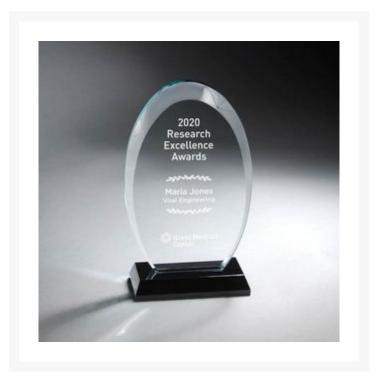

## Description

NEW! Part of the Tapered Edge Glass Collection, the small sized Elliptical Award projects a comforting strength with its oval shape and tapered edge cuts set on black crystal base. Also available with a blue mirror glass base (GM750ABL) and in size large (GM750BBK). Sandblast imprint and packaged in a deluxe presentation box. 4.75" W x 8" H x 2" D