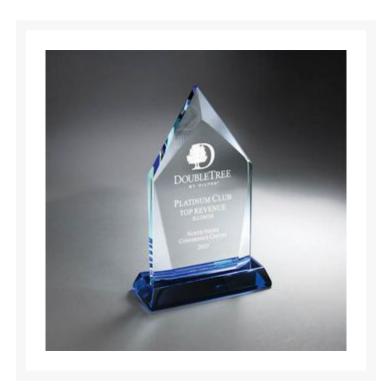

## **Description**

NEW! Part of the Tapered Edge Glass Collection, the large sized Summit Award is set on a blue mirror glass base and has tapered edged cuts that come to a peak making its structure standout. Also available with black crystal base (GM750BBK) and in size small (GM750ABL). Sandblast imprint and packaged in a deluxe presentation box.  $6" \text{ W} \times 8.5" \text{ H} \times 2" \text{ D}$ 