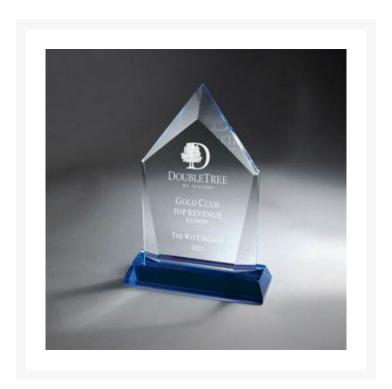

## **Description**

Pacesetter Awards GM750ABL. NEW! Part of the Tapered Edge Glass Collection, the small sized Summit Award is set on a blue mirror glass base and has tapered edged cuts that come to a peak making its structure standout. Also available with black crystal base (GM750ABK) and in size small (GM750BBL). Sandblast imprint and packaged in a deluxe presentation box. 6" W x 7.75" H x 2" D