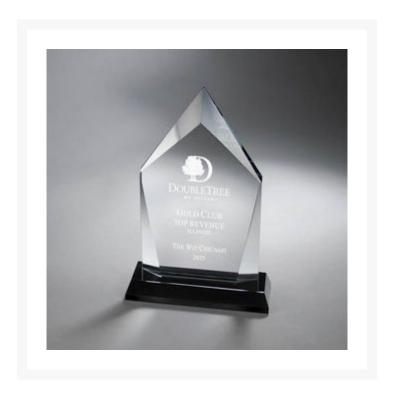

## **Description**

Pacesetter Awards GM750ABK. NEW! Part of the Tapered Edge Glass Collection, the small sized Summit Award is set on a black crystal base and has tapered edged cuts that come to a peak making its structure standout. Also available with blue glass mirror base (GM750ABL) and in size large (GM750BBK). Sandblast imprint and packaged in a deluxe presentation box.  $6" \text{ W} \times 7.75" \text{ H} \times 2" \text{ D}$ 