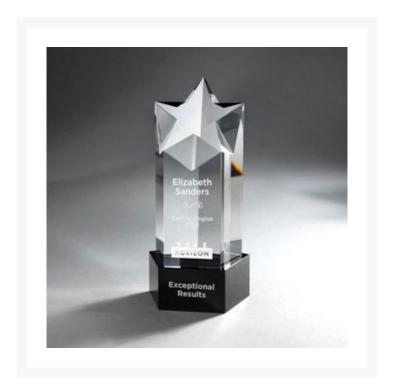

## **Description**

NEW! Part of our Classic Crystal Star Series, this star tower award features a black base with silver colorfill. List price includes two imprint locations, a third available at an upcharge. Only one size available. Packaged in a deluxe presentation box. See alternative item GM744 without base in three sizes. 3.75" W x 8.25" H x 2.25" D

## **Additional Information**

| Sage product name | Star Tower on Black Base - 2 Imprint Locations with Silver Colorfill on Base                                                                          |
|-------------------|-------------------------------------------------------------------------------------------------------------------------------------------------------|
| Price             | \$416.85                                                                                                                                              |
| Color Chart       | No                                                                                                                                                    |
| Keywords          | GM745, star, crystal, tower, pillar, glass, award, with base, sandblast, multiple imprint areas, clear, black base, silver colorfill, 3 imprint areas |
| Classification    | PACT                                                                                                                                                  |