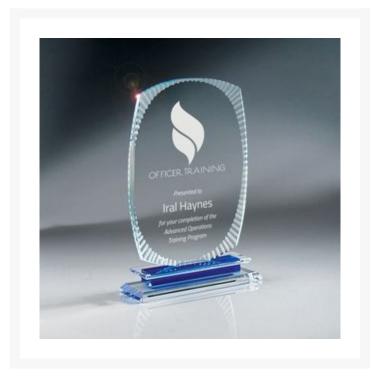

## Description

New large accented clear crystal award featuring a rectangle etched edge with layered blue and clear base. Size: 8 1/4" x 5 3/4" additional sizes available; small. Deluxe presentation box included. 5.75" W x 8.25" H x 1.75" D