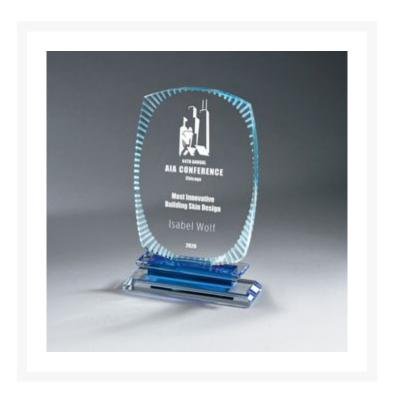

## **Description**

New medium accented clear crystal award featuring a rectangle etched edge with layered blue and clear base. Size: 8 1/4" x 5 3/4" additional sizes available; small. Deluxe presentation box included. 5.25" W x 7.75" H x 1.75" D