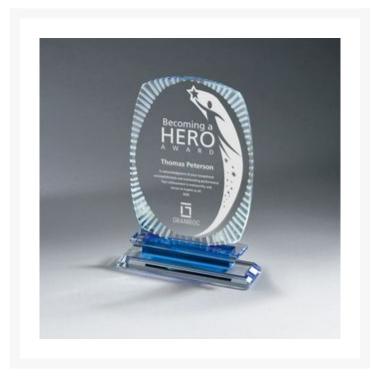

## Description

New small accented clear crystal award featuring a rectangle etched edge with layered blue and clear base. Size: 7" x 4 5/8" additional sizes available; medium and large. Deluxe presentation box included. 4.625" W x 7" H x 1.75" D