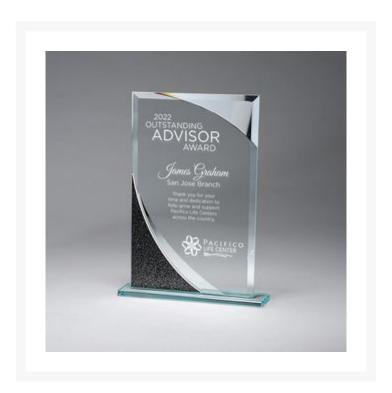

## **Description**

this large 1/8" value glass award is accented with a mounted polished mirror and textured black accents with a clear glass base. Size:  $7.7/8 \times 4.1/4$ ". Available in two sizes and an additional style (GM729. Deluxe presentation box included. 4.25" W  $\times 7.875$ " H  $\times 1.5$ " D