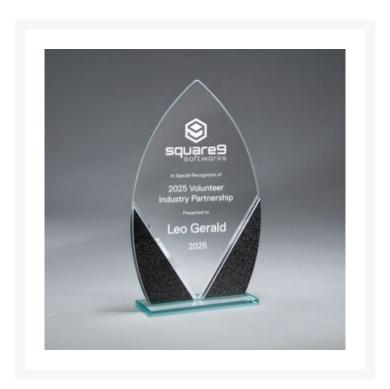

## **Description**

this large recctangle /8" value glass award is accented with a mounted polished mirror and textured black accents with a clear glass base. Size: 8 1/2" x 5 3/4". Available in two sizes and an additional style (GM728). Deluxe presentation box included. 5.75" W x 8" H x 1.5" D

## **Additional Information**

| Sage product name | Promo Glass with Mirror and Texture Accent on Clear<br>Base - Large |
|-------------------|---------------------------------------------------------------------|
| Price             | \$134.00                                                            |
| Color Chart       | No                                                                  |
| Keywords          | Awards, Glass, Peak / Tower                                         |
| Classification    | PACT                                                                |