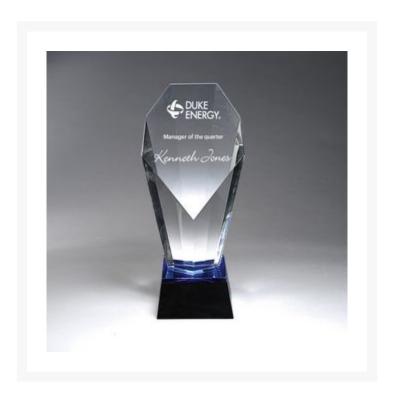

## **Description**

this nicely weighted large multi-faceted clear crystal award rests on a blue and balck based . Size: 9 1/4" x 4". Also available in small and medium. Deluxe presentation box included. 4" W x 6" H x 3" D

## **Additional Information**

| Sage product name | Multi-Faceted Clear Crystal with Blue and Black Base |
|-------------------|------------------------------------------------------|
| Price             | \$267.05                                             |
| Color Chart       | No                                                   |
| Keywords          | Awards, Crystal, Glass, Peak / Tower                 |
| Classification    | PACT                                                 |