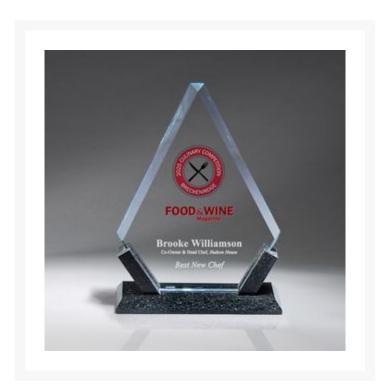

## **Description**

the Stately Marble Series. Largel bevel Diamond glass resting in a deco designed black marble stone base with support pillars. Size:  $8\,1/4" \times 6"$ . Available in two sizes. Digi-Color imprint available -- add DC prefix to item number with pricing as shown -- orders less than 6 incur less than minimum charge. Deluxe presentation box included.  $6" W \times 8.25" H \times 2" D$ 