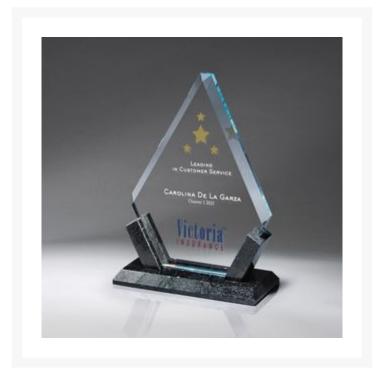

## **Description**

the Stately Marble Series. Small bevel Diamond glass resting in a deco designed black marble stone base with support pillars. Size: 7 1/4" x 6". Available in two sizes. Digi-Color imprint available -- add DC prefix to item number with pricing as shown -- orders less than 6 incur less than minimum charge. Deluxe presentation box included. 6" W x 7.25" H x 2" D