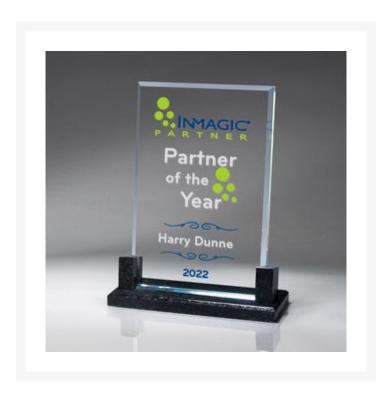

## **Description**

the Stately Marble Series. Large bevel rectangle glass resting in a deco designed black marble stone base with support pillars. Size:  $8" \times 6 3/8"$ . Available in two sizes. Digi-Color imprint available -- add DC prefix to item number with pricing as shown -- orders less than 6 incur less than minimum charge. Deluxe presentation box included. 6.375" W  $\times 8"$  H  $\times 2.375"$  D