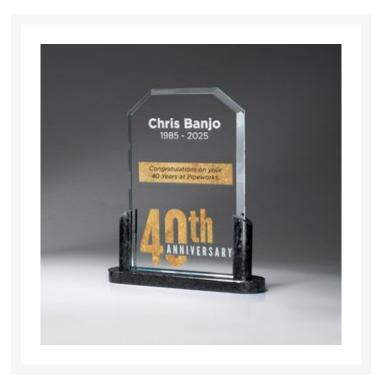

## Description

the Stately Marble Series. Medium bevel glass with clipped corners resting in a deco designed black marble stone base with support pillars. Size: 7 3/4" x 6 1/4". Available in two sizes. Digi-Color imprint available -- add DC prefix to item number with pricing as shown -- orders less than 6 incur less than minimum charge. Deluxe presentation box included. 6.25" W x 7.75" H x 2" D