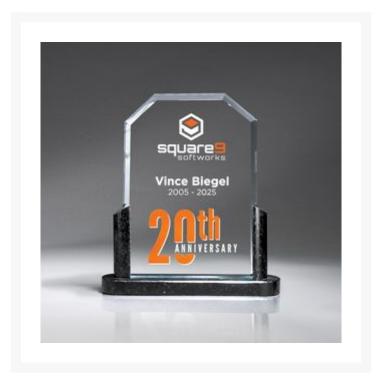

## Description

the Stately Marble Series. Small beveled glass with clipped corners resting in a deco designed black marble stone base with support pillars. Size: 7" x 6 1/4". Available in two sizes. Digi-Color imprint available -- add DC prefix to item number with pricing as shown -- orders less than 6 incur less than minimum charge. Deluxe presentation box included. 6.25" W x 7" H x 1.875" D