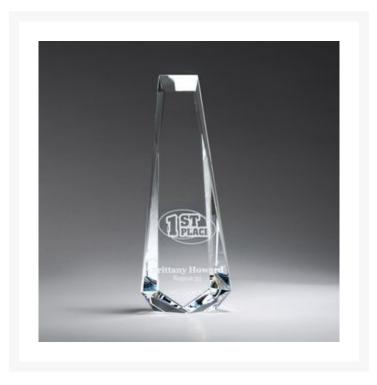

## Description

Portray excellence with this large towering clear optic crystal trophy. This awards is a 12" x 4 1/2" tapered monolith. Also available in small and medium. Deluxe presentation box included. 4.5" W x 12" H x 2" D